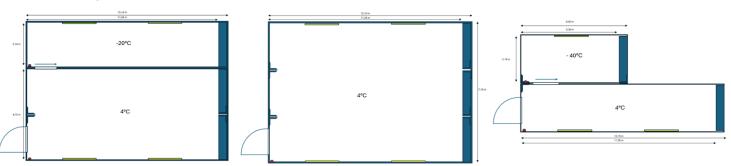

## A few layout examples

#### Multi-temperature cold storage

We can compartmentalize your cold space with a conventional entrance or built in cold rooms to maintain efficient temperature switch between spaces. The different volumes obtained will enable you to store products at different preservation temperatures. By using different cold units, you can manage the temperature and humidity of each cold storage area independently of the others.