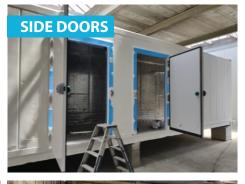

#### **Features:**

- Flat inox flooring
- PVC curtains
- Butcher doors
- Pannic alarm
- Access Ramp
- Extreme temperature lamps
- Power plugs
- Side doors
- Roof rails
- Work tables
- And much more...